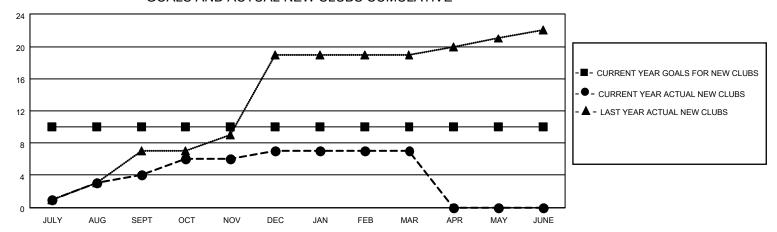

## GOALS AND ACTUAL NEW CLUBS CUMULATIVE

## MONTHLY MEMBERSHIP PROGRESS REPORT

LOCATION INDIA District 322C1 Results as of: 3/31/2022

| Clubs RESULTS FOR 2021-2022 |    |   |   | Members RESULTS FOR 2021-2022 |     |     |     |
|-----------------------------|----|---|---|-------------------------------|-----|-----|-----|
|                             |    |   |   |                               |     |     |     |
| JULY/AUG/SEPT               | 10 | 4 | 6 | JULY/AUG/SEPT                 | 0   | 238 | 135 |
| OCT/NOV/DEC                 | 0  | 3 | 3 | OCT/NOV/DEC                   | 100 | 145 | 209 |
| JAN/FEB/MAR                 | 0  | 0 | 2 | JAN/FEB/MAR                   | 150 | 74  | 55  |
| APR/MAY/JUNE                | 0  | 0 | 0 | APR/MAY/JUNE                  | 100 | 0   | 0   |