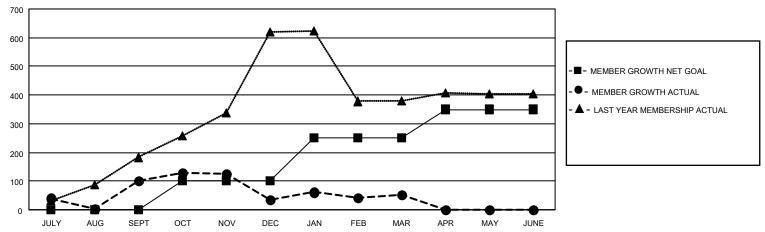

## GOALS AND ACTUAL MEMBERS CUMULATIVE

| DROPPED CLUBS: 11 |     | 63 CLUBS OF 128 ADDED 1 OR<br>MORE NEW MEMBERS | GENDER DISTRIBUTION                   |                                |  |
|-------------------|-----|------------------------------------------------|---------------------------------------|--------------------------------|--|
|                   |     | WORL NEW WILWIDERS                             | MALE<br>FEMALE                        | 2,687 (76.18%)<br>840 (23.82%) |  |
| DROPPED MEMBERS   |     |                                                | NON BINARY PREFER NOT TO ANSWER       | 0 (0.00%)<br>0 (0.00%)         |  |
| DECEASED          | 12  |                                                | PREFER NOT TO ANSWER                  | 0 (0.00%)                      |  |
| CLUB CANCELLED    | 136 | CLICK HERE FOR CUMULATIVE                      | TOTAL FAMILY UNIT MEMBERS             | 3 1,917                        |  |
| OTHER             | 251 | MEMBERSHIP DATA                                |                                       |                                |  |
| TOTAL             | 399 |                                                | FAMILY MEMBERS PAYING HALF DUES 1,158 |                                |  |
|                   |     |                                                |                                       |                                |  |

## MONTHLY MEMBERSHIP PROGRESS REPORT

LOCATION INDIA District 322C1 Results as of: 3/31/2022

| Clubs RESULTS FOR 2021-2022 |    |   |   | Members RESULTS FOR 2021-2022 |     |     |     |
|-----------------------------|----|---|---|-------------------------------|-----|-----|-----|
|                             |    |   |   |                               |     |     |     |
| JULY/AUG/SEPT               | 10 | 4 | 6 | JULY/AUG/SEPT                 | 0   | 238 | 135 |
| OCT/NOV/DEC                 | 0  | 3 | 3 | OCT/NOV/DEC                   | 100 | 145 | 209 |
| JAN/FEB/MAR                 | 0  | 0 | 2 | JAN/FEB/MAR                   | 150 | 74  | 55  |
| APR/MAY/JUNE                | 0  | 0 | 0 | APR/MAY/JUNE                  | 100 | 0   | 0   |